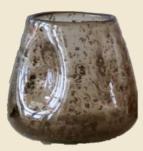

### Barbara Hurricane Vase

This is not just a hurricane designed for holding flowers; it can also serve as an elegant holder for your lights.

Made of glass and crafted in a refined smoky hue, its unique form beautifully conveys both function and aesthetics

Barbara Vase 100311 MOQ: 4 units H: 21 x W:20 x L:20 cm

ray

Tray Small Blue 300126 MOQ: 2 units H:4,2 x W:17,3 x L:21,4 cm

Tray Medium Beige 300139 MOQ: 2 units H:4,2 x W:27,3 x L:32,6 cm

Tray Large Orange 300147 MOQ: 2 units H:4,2 x W:35,3 x L:44,1 cm