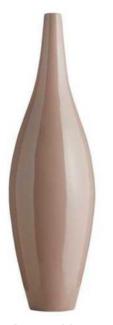

Each bamboo vase undergoes a unique journey, starting from handpicked bamboo, shaped with care and affection, before being embraced by 12 layers of non-toxic lacquer.

Bongo Vase Glossy Beige 100119 MOQ: 2 units H:100 x W:29 x L: 29 cm