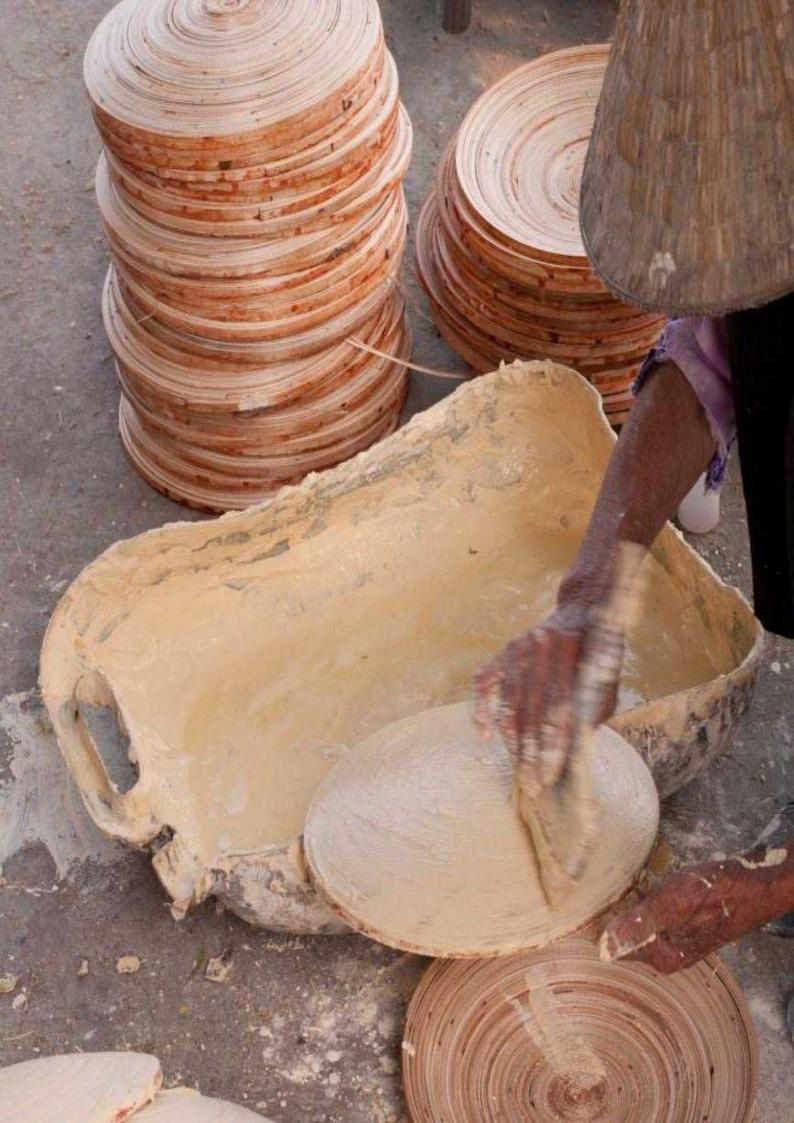

Welcome to a world of colors that are not just visually appealing but also calming for the soul.

Table of Contents

Tea Lights......9.

ases

From Natural Bamboo to Bongo Vase

Step into the enchanting world of classical Vietnamese craftsmanship. The process is crafted with love and dedication by skilled artisans in small, family-owned workshops.

Each bamboo vase undergoes a unique journey, starting from handpicked bamboo, shaped with care and affection, before being embraced by 12 layers of non-toxic lacquer.

Bongo Vase Glossy Beige 100119 MOQ: 2 units H:100 x W:29 x L: 29 cm