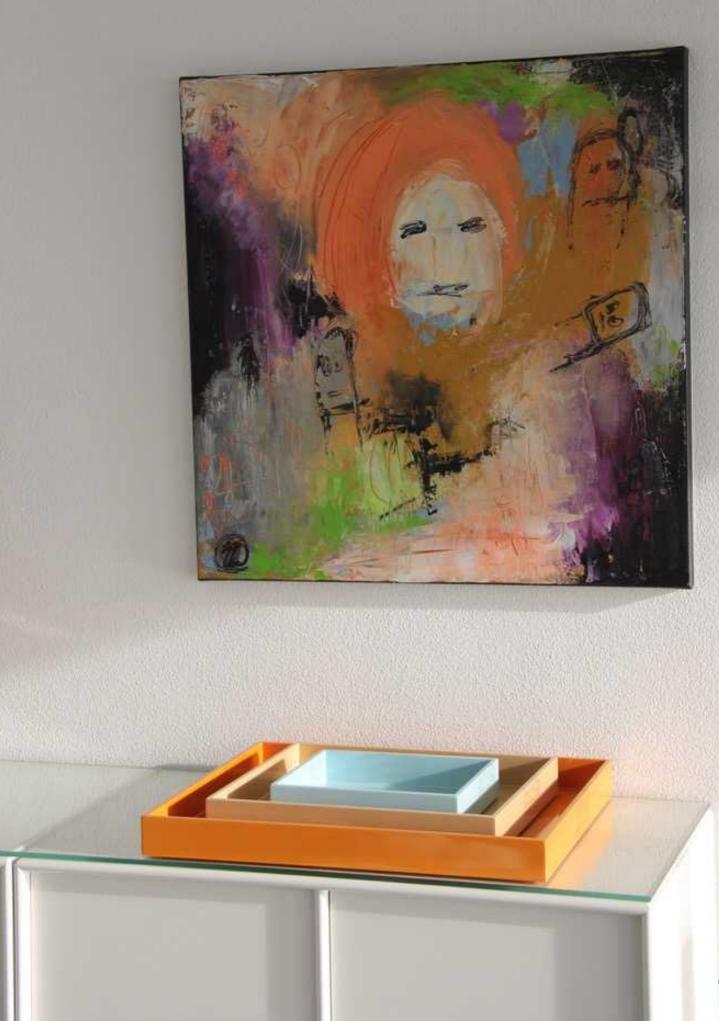

Barbara Vase 100311 MOQ: 4 units H: 21 x W:20 x L:20 cm

ray

Tray Small Blue 300126 MOQ: 2 units H:4,2 x W:17,3 x L:21,4 cm

Tray Medium Beige 300139 MOQ: 2 units H:4,2 x W:27,3 x L:32,6 cm

Tray Large Orange 300147 MOQ: 2 units H:4,2 x W:35,3 x L:44,1 cm

Our trays are crafted with a unique combination of craftsmanship and timeless techniques that trace back several years.

Each piece of bamboo undergoes meticulous artisanal processes, where experienced artisans employ ancient techniques refined through generations.