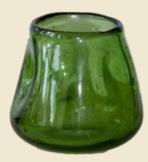

### Barbara Hurricane Vase

This is not just a hurricane designed for holding flowers; it can also serve as an elegant holder for your lights.

Made of glass and crafted in a refined smoky hue, its unique form beautifully conveys both function and aesthetics

Barbara Vase 100311 MOQ: 4 units H: 21 x W:20 x L:20 cm

ray

Tray Small Blue 300126 MOQ: 2 units H:4,2 x W:17,3 x L:21,4 cm

Tray Medium Beige 300139 MOQ: 2 units H:4,2 x W:27,3 x L:32,6 cm

Tray Large Orange 300147 MOQ: 2 units H:4,2 x W:35,3 x L:44,1 cm