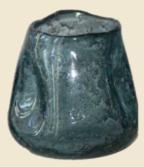

### Barbara Hurricane Vase

This is not just a hurricane designed for holding flowers; it can also serve as an elegant holder for your lights.

Made of glass and crafted in a refined smoky hue, its unique form beautifully conveys both function and aesthetics

Barbara Vase 100311 MOQ: 4 units H: 21 x W:20 x L:20 cm

ray

Tray Small Blue 300126 MOQ: 2 units H:4,2 x W:17,3 x L:21,4 cm

Tray Medium Beige 300139 MOQ: 2 units H:4,2 x W:27,3 x L:32,6 cm

Tray Large Orange 300147 MOQ: 2 units H:4,2 x W:35,3 x L:44,1 cm