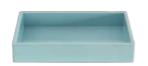

Barbara Vase 100311 MOQ: 4 units H: 21 x W:20 x L:20 cm

ray

Tray Small Blue 300126 MOQ: 2 units H:4,2 x W:17,3 x L:21,4 cm

Tray Medium Beige 300139 MOQ: 2 units H:4,2 x W:27,3 x L:32,6 cm

Tray Large Orange 300147 MOQ: 2 units H:4,2 x W:35,3 x L:44,1 cm

Our trays are crafted with a unique combination of craftsmanship and timeless techniques that trace back several years.

Each piece of bamboo undergoes meticulous artisanal processes, where experienced artisans employ ancient techniques refined through generations.