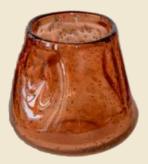

### Barbara Hurricane Vase

This is not just a hurricane designed for holding flowers; it can also serve as an elegant holder for your lights.

Made of glass and crafted in a refined smoky hue, its unique form beautifully conveys both function and aesthetics

Barbara Vase 100311 MOQ: 4 units H: 21 x W:20 x L:20 cm

ray

Tray Small Blue 300126 MOQ: 2 units H:4,2 x W:17,3 x L:21,4 cm

Tray Medium Beige 300139 MOQ: 2 units H:4,2 x W:27,3 x L:32,6 cm

Tray Large Orange 300147 MOQ: 2 units H:4,2 x W:35,3 x L:44,1 cm