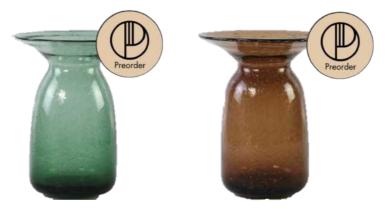

#### Poetic Vase – Costum Design

Poetic Vase blends beauty and nature, guided by the vision of the exceptional Danish designer, Sabine Stougaard.

The design is a loving tribute to the o rganic shaping of nature, as the delicate green and brown hues, along with the vase's elegant form, create an enchanting experience.

Poetic Vase instills a profound sense of harmony, tranquility, and aesthetics.

Poetic Vase comes in the standard version as well as the Bubble Version

Poetic Vase Orange 100217 MOQ: 4 units H:24,5 x W:20 cm

Poetic Vase Clear 100213 MOQ: 4 units H:24,5 x W:20 cm

Poetic Vase Blue 100216 MOQ: 4 units H:24,5 x W:20 cm

Poetic Vase Bubble Olive 100215 MOQ: 4 units H:24,5 x W:20 cm