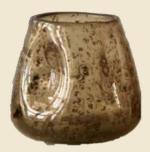

### Barbara Hurricane Vase

This is not just a hurricane designed for holding flowers; it can also serve as an elegant holder for your lights.

Made of glass and crafted in a refined smoky hue, its unique form beautifully conveys both function and aesthetics

Barbara Vase 100311 MOQ: 4 units H: 21 x W:20 x L:20 cm

ray

Tray Small Blue 300126 MOQ: 2 units H:4,2 x W:17,3 x L:21,4 cm

Tray Medium Beige 300139 MOQ: 2 units H:4,2 x W:27,3 x L:32,6 cm

Tray Large Orange 300147 MOQ: 2 units H:4,2 x W:35,3 x L:44,1 cm