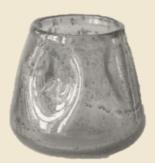

### Barbara Hurricane Vase

This is not just a hurricane designed for holding flowers; it can also serve as an elegant holder for your lights.

Made of glass and crafted in a refined smoky hue, its unique form beautifully conveys both function and aesthetics

Barbara Vase 100311 MOQ: 4 units H: 21 x W:20 x L:20 cm

ray

Tray Small Blue 300126 MOQ: 2 units H:4,2 x W:17,3 x L:21,4 cm

Tray Medium Beige 300139 MOQ: 2 units H:4,2 x W:27,3 x L:32,6 cm

Tray Large Orange 300147 MOQ: 2 units H:4,2 x W:35,3 x L:44,1 cm