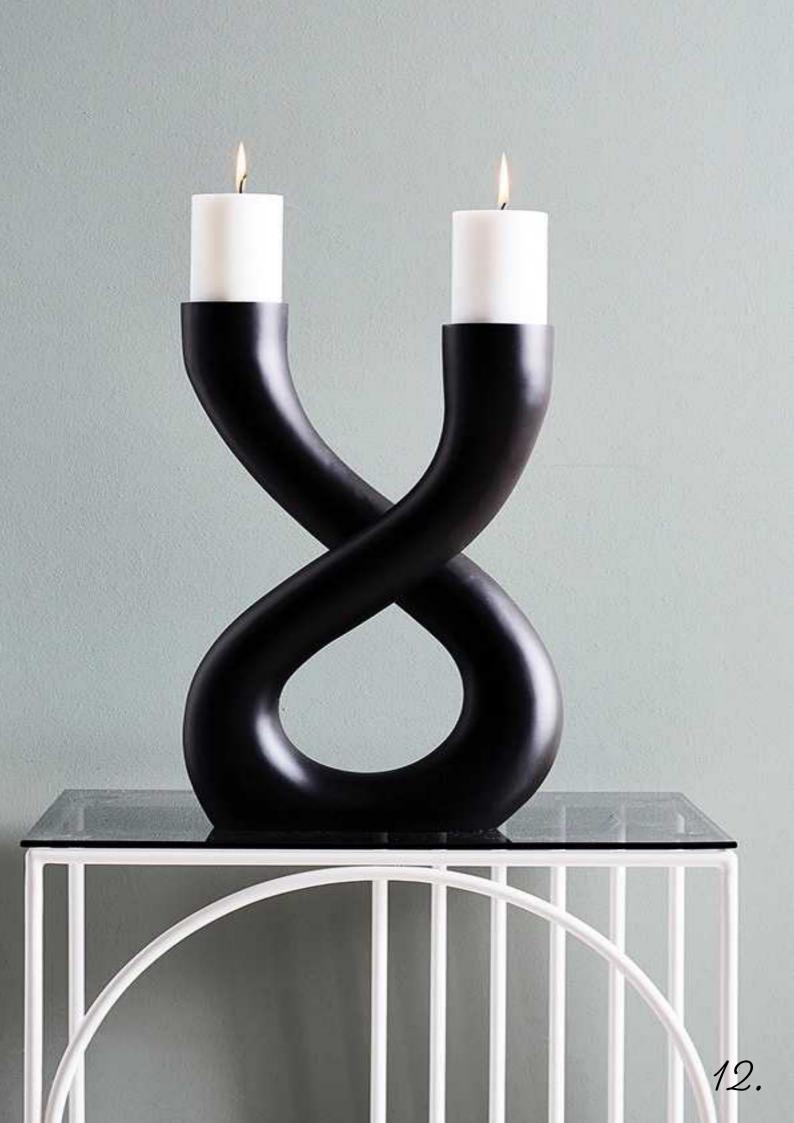

#### **Duo Cross Candle Holder**

Introducing our captivating black metal candle holder, intertwining gracefully to create a mesmerizing display. Crafted with elegance and sophistication, this unique piece adds a touch of modern flair to any space. Illuminate your home with style and charm with our stunning black metal candle holder.

Duo Cross Candle Holder 400001 MOQ: 2 units H: 15 x W:27,5 x L:44 cm

(ontact us!

Essen 26, 6000, Kolding

kontakt@pureculture.dk