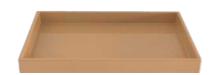

Barbara Vase 100311 MOQ: 4 units H: 21 x W:20 x L:20 cm

ray

Tray Small Blue 300126 MOQ: 2 units H:4,2 x W:17,3 x L:21,4 cm

Tray Medium Beige 300139 MOQ: 2 units H:4,2 x W:27,3 x L:32,6 cm

Tray Large Orange 300147 MOQ: 2 units H:4,2 x W:35,3 x L:44,1 cm

Our trays are crafted with a unique combination of craftsmanship and timeless techniques that trace back several years.

Each piece of bamboo undergoes meticulous artisanal processes, where experienced artisans employ ancient techniques refined through generations.