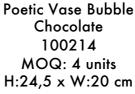

Poetic Vase instills a profound sense of harmony, tranquility, and aesthetics.

Poetic Vase comes in the standard version as well as the Bubble Version

Poetic Vase Orange 100217 MOQ: 4 units H:24,5 x W:20 cm

Poetic Vase Clear 100213 MOQ: 4 units H:24,5 x W:20 cm

Poetic Vase Blue 100216 MOQ: 4 units H:24,5 x W:20 cm

Poetic Vase Bubble Olive 100215 MOQ: 4 units H:24,5 x W:20 cm