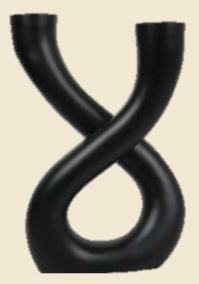

#### **Duo Cross Candle Holder**

Introducing our captivating black metal candle holder, intertwining gracefully to create a mesmerizing display. Crafted with elegance and sophistication, this unique piece adds a touch of modern flair to any space. Illuminate your home with style and charm with our stunning black metal candle holder.

Duo Cross Candle Holder 400001 MOQ: 2 units H: 15 x W:27,5 x L:44 cm

(ontact us!

Essen 26, 6000, Kolding

kontakt@pureculture.dk