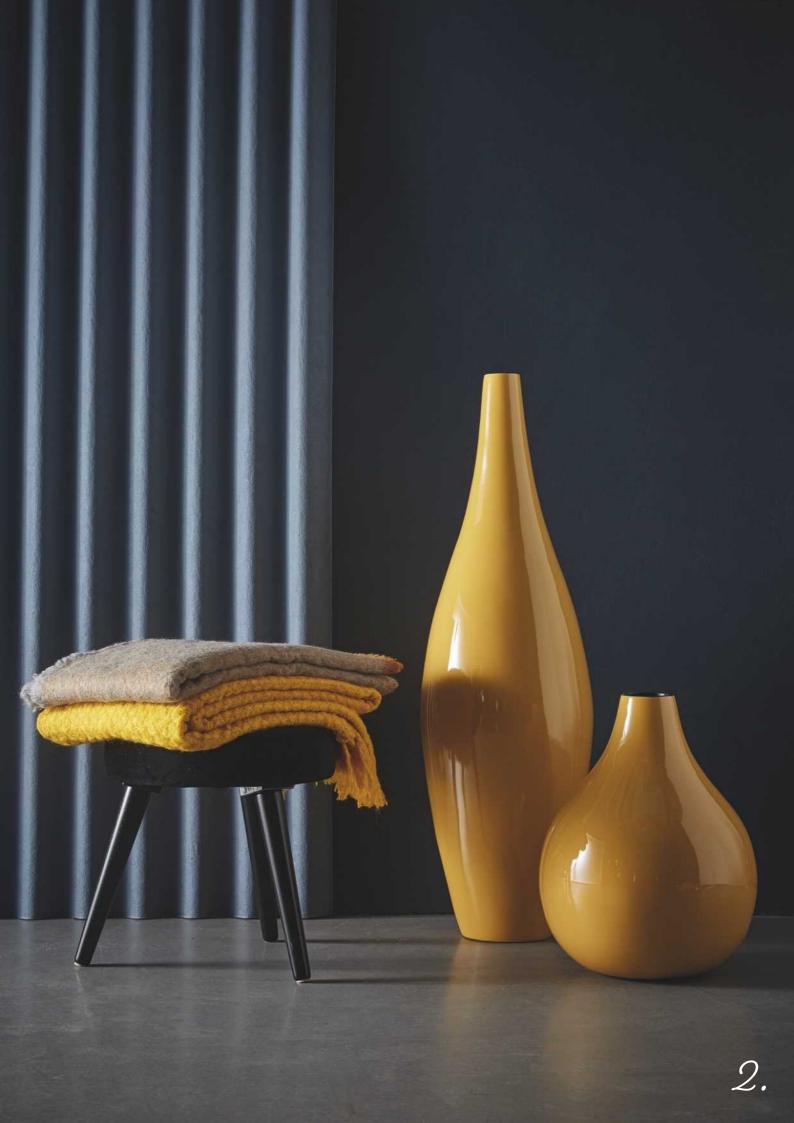

Welcome to a world of colors that are not just visually appealing but also calming for the soul.

Table of Contents

Tea Lights......9.

ases

From Natural Bamboo to Bongo Vase

Step into the enchanting world of classical Vietnamese craftsmanship. The process is crafted with love and dedication by skilled artisans in small, family-owned workshops.

Each bamboo vase undergoes a unique journey, starting from handpicked bamboo, shaped with care and affection, before being embraced by 12 layers of non-toxic lacquer.

Bongo Vase Glossy Beige 100119 MOQ: 2 units H:100 x W:29 x L: 29 cm

Bongo Vase Glossy Black 100111 MOQ: 2 units H:100 x W:29 x L: 29 cm