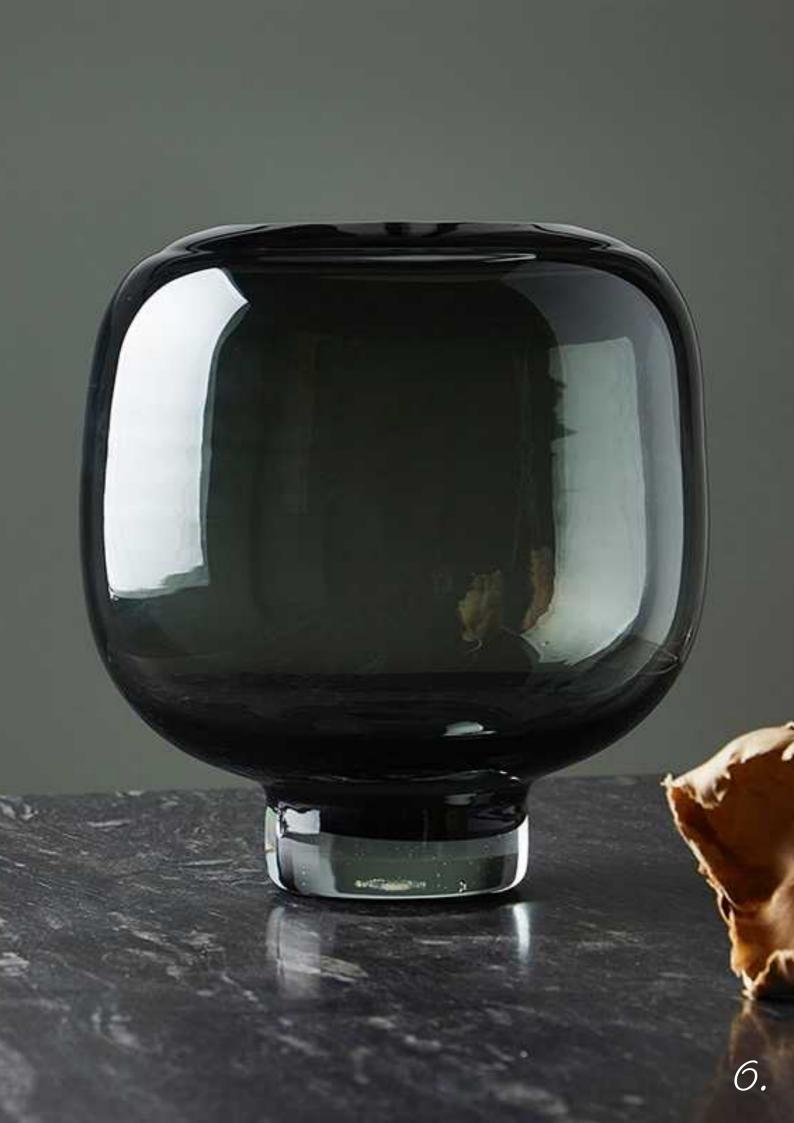

### Barbara Hurricane Vase

This is not just a hurricane designed for holding flowers; it can also serve as an elegant holder for your lights.

Made of glass and crafted in a refined smoky hue, its unique form beautifully conveys both function and aesthetics

Barbara Vase 100311 MOQ: 4 units H: 21 x W:20 x L:20 cm

ray

Tray Small Blue 300126 MOQ: 2 units H:4,2 x W:17,3 x L:21,4 cm

Tray Medium Beige 300139 MOQ: 2 units H:4,2 x W:27,3 x L:32,6 cm

Tray Large Orange 300147 MOQ: 2 units H:4,2 x W:35,3 x L:44,1 cm