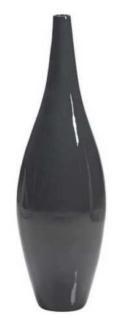

a way that invites a soothing and harmonious experience.

With each shade, we aim to capture the essence of the seasons and craft timeless design that brings the tranquil beauty of nature into the space.

Welcome to a world of colors that are not just visually appealing but also calming for the soul.





Table of Contents

Tea Lights......9.

ases

From Natural Bamboo to Bongo Vase

Step into the enchanting world of classical Vietnamese craftsmanship. The process is crafted with love and dedication by skilled artisans in small, family-owned workshops.

Each bamboo vase undergoes a unique journey, starting from handpicked bamboo, shaped with care and affection, before being embraced by 12 layers of non-toxic lacquer.



Bongo Vase Glossy Beige 100119 MOQ: 2 units H:100 x W:29 x L: 29 cm



Bongo Vase Glossy Black 100111 MOQ: 2 units H:100 x W:29 x L: 29 cm



#### Poetic Vase – Costum Design

Poetic Vase blends beauty and nature, guided by the vision of the exceptional Danish designer, Sabine Stougaard.

The design is a loving tribute to the o rganic shaping of nature, as the delicate green and brown hues, along with the vase's elegant form, create an enchanting experience.

Poetic Vase instills a profound sense of harmony, tranquility, and aesthetics.

Poetic Vase comes in the standard version as well as the Bubble Version



Poetic Vase Orange 100217 MOQ: 4 units H:24,5 x W:20 cm



Poetic Vase Clear 100213 MOQ: 4 units H:24,5 x W:20 cm



Poetic Vase Blue 100216 MOQ: 4 units H:24,5 x W:20 cm



Poetic Vase Bubble Olive 100215 MOQ: 4 units H:24,5 x W:20 cm





### Barba