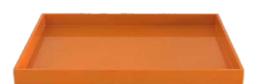

Barbara Vase 100311 MOQ: 4 units H: 21 x W:20 x L:20 cm

ray

Tray Small Blue 300126 MOQ: 2 units H:4,2 x W:17,3 x L:21,4 cm

Tray Medium Beige 300139 MOQ: 2 units H:4,2 x W:27,3 x L:32,6 cm

Tray Large Orange 300147 MOQ: 2 units H:4,2 x W:35,3 x L:44,1 cm

Our trays are crafted with a unique combination of craftsmanship and timeless techniques that trace back several years.

Each piece of bamboo undergoes meticulous artisanal processes, where experienced artisans employ ancient techniques refined through generations.