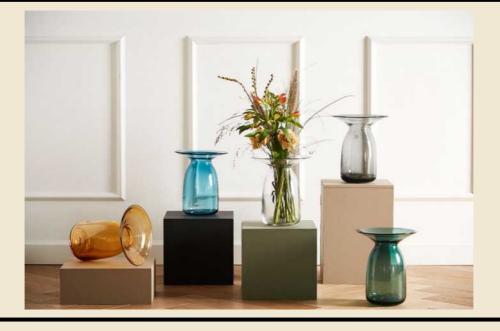

Poetic Vase instills a profound sense of harmony, tranquility, and aesthetics.

Poetic Vase comes in the standard version as well as the Bubble Version

Poetic Vase Orange 100217 MOQ: 4 units H:24,5 x W:20 cm

Poetic Vase Clear 100213 MOQ: 4 units H:24,5 x W:20 cm

Poetic Vase Blue 100216 MOQ: 4 units H:24,5 x W:20 cm

Poetic Vase Bubble Olive 100215 MOQ: 4 units H:24,5 x W:20 cm