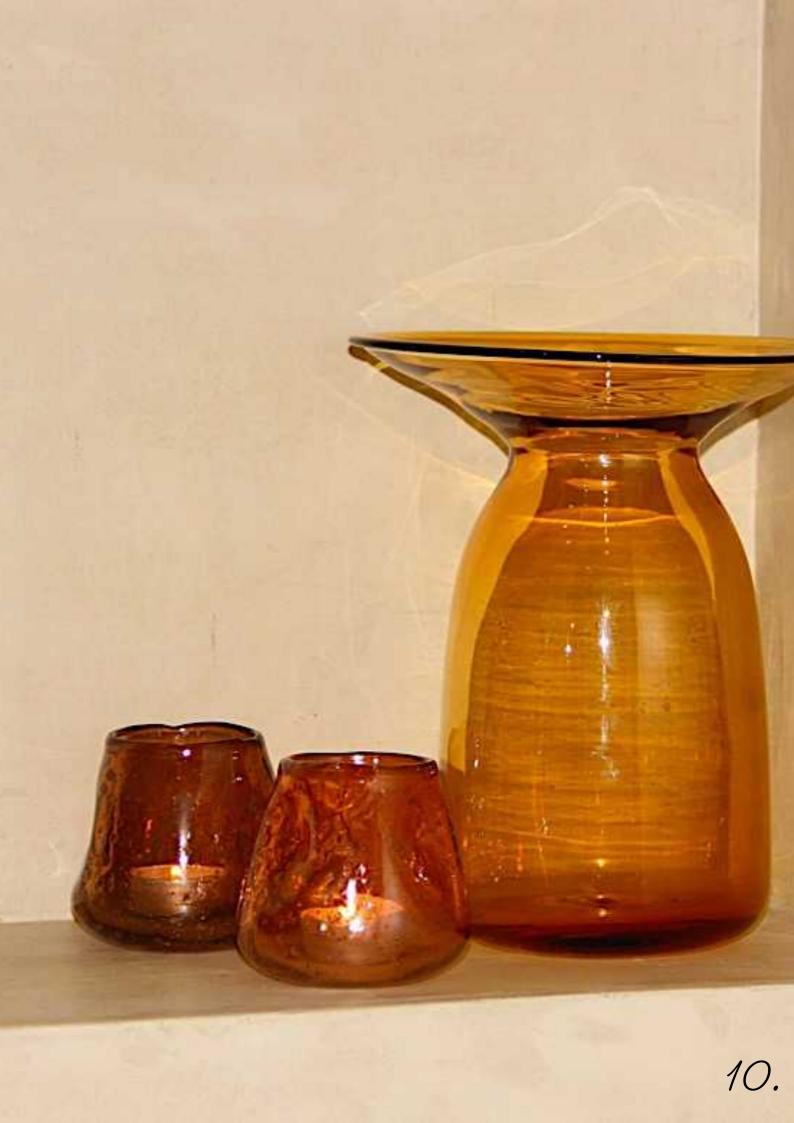

### Barbara Hurricane Vase

This is not just a hurricane designed for holding flowers; it can also serve as an elegant holder for your lights.

Made of glass and crafted in a refined smoky hue, its unique form beautifully conveys both function and aesthetics

Barbara Vase 100311 MOQ: 4 units H: 21 x W:20 x L:20 cm

ray

Tray Small Blue 300126 MOQ: 2 units H:4,2 x W:17,3 x L:21,4 cm

Tray Medium Beige 300139 MOQ: 2 units H:4,2 x W:27,3 x L:32,6 cm

Tray Large Orange 300147 MOQ: 2 units H:4,2 x W:35,3 x L:44,1 cm

Tea lights

Bubble Tea Light Blue 200116 MOQ: 6 units H:7 x W:5 x L:6 cm

Bubble Tea Light Green 200115 MOQ: 6 units H:7 x W:5 x L:6 cm

Bubble Tea Light Brown 200114 MOQ: 6 units H:7 x W:5 x L:6 cm

Bubble Tea Light Beige 200110 MOQ: 6 units H:7 x W:5 x L:6 cm

Bubble Tea Light Clear 200113 MOQ: 6 units H:7 x W:5 x L:6 cm

Bubble Tea Light Orange 200117 MOQ: 6 units H:7 x W:5 x L:6 cm