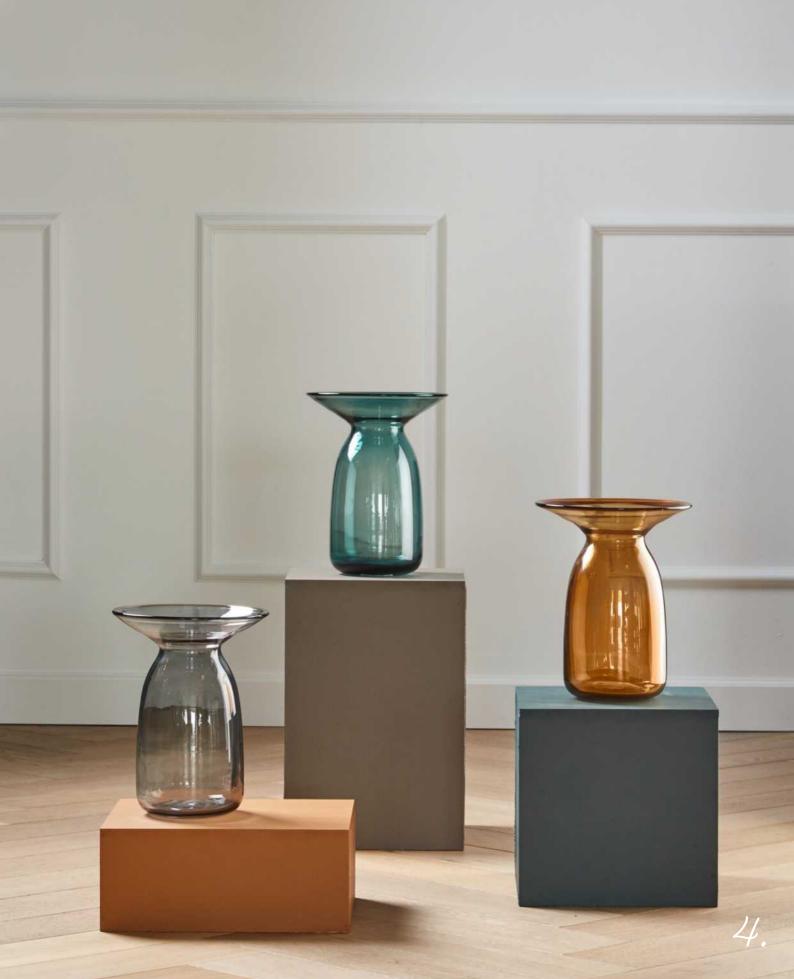

#### Poetic Vase – Costum Design

Poetic Vase blends beauty and nature, guided by the vision of the exceptional Danish designer, Sabine Stougaard.

The design is a loving tribute to the o rganic shaping of nature, as the delicate green and brown hues, along with the vase's elegant form, create an enchanting experience.

Poetic Vase instills a profound sense of harmony, tranquility, and aesthetics.

Poetic Vase comes in the standard version as well as the Bubble Version

Poetic Vase Orange 100217 MOQ: 4 units H:24,5 x W:20 cm