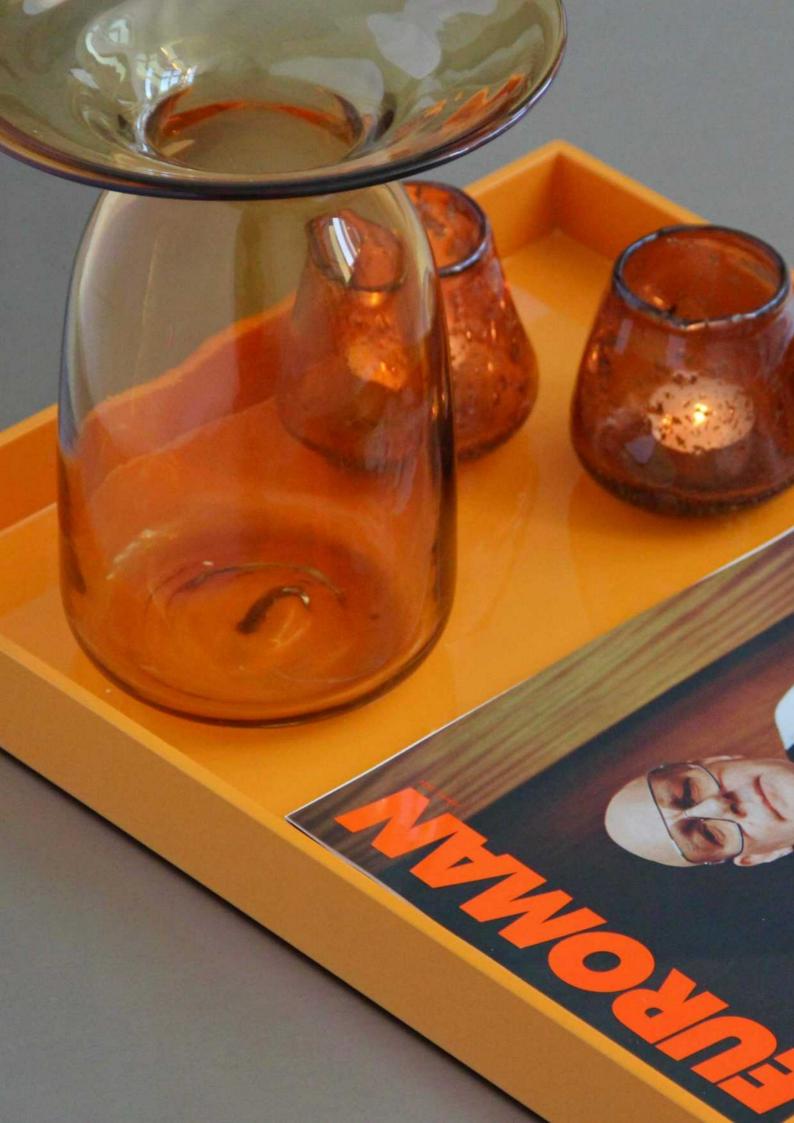

Barbara Vase 100311 MOQ: 4 units H: 21 x W:20 x L:20 cm

ray

Tray Small Blue 300126 MOQ: 2 units H:4,2 x W:17,3 x L:21,4 cm

Tray Medium Beige 300139 MOQ: 2 units H:4,2 x W:27,3 x L:32,6 cm

Tray Large Orange 300147 MOQ: 2 units H:4,2 x W:35,3 x L:44,1 cm

Our trays are crafted with a unique combination of craftsmanship and timeless techniques that trace back several years.

Each piece of bamboo undergoes meticulous artisanal processes, where experienced artisans employ ancient techniques refined through generations.